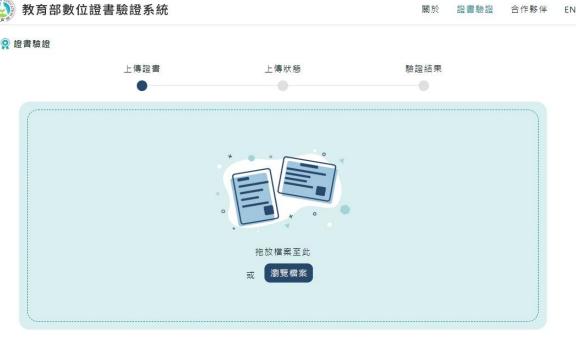

# How to verity your DCD?

如何驗證數位證書?

### 1 上傳數位證書

從您的電腦上傳數位證書,或是直接 將檔案拖拉至驗證框內

### (2)確認數位證書上傳狀態

確認數位證書是否上傳成功,成功後 點選「進行驗證」

### (3) 數位證書驗證結果

驗證後將出現三種驗證結果:成功、 失敗、警告。若出現警告時,請向發 證校方或是證書提供者進行確認