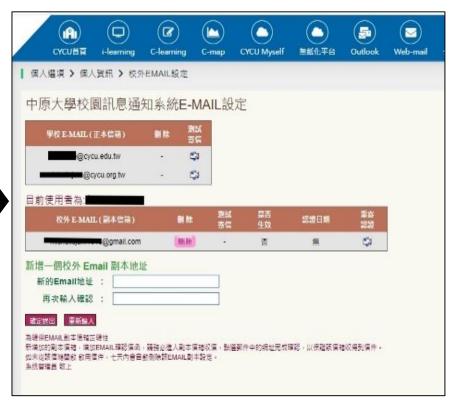

# Revise a personal E-mail account

> Step 1 Click the word to modify

> Step 2 Add another active mailbox

# 1. Check the school leaving procedures (4/4)

# Revise a personal E-mail account

> Step 3 Please click the link in email and then complete the procedure.