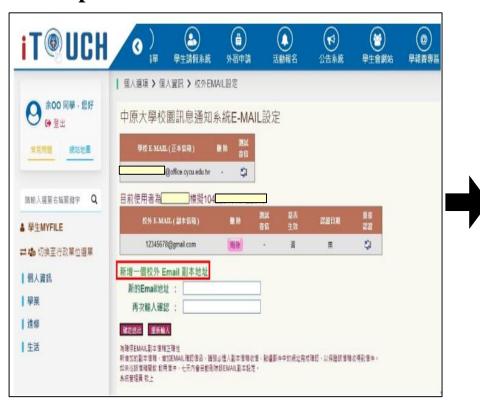

# Revise a personal E-mail account

> Step 1 Click the word to modify

> Step 2 Add another active mailbox

# 1. Check the school leaving procedures (4/4)

# Revise a personal E-mail account

> Step 3 Please click the link in email and then complete the procedure.